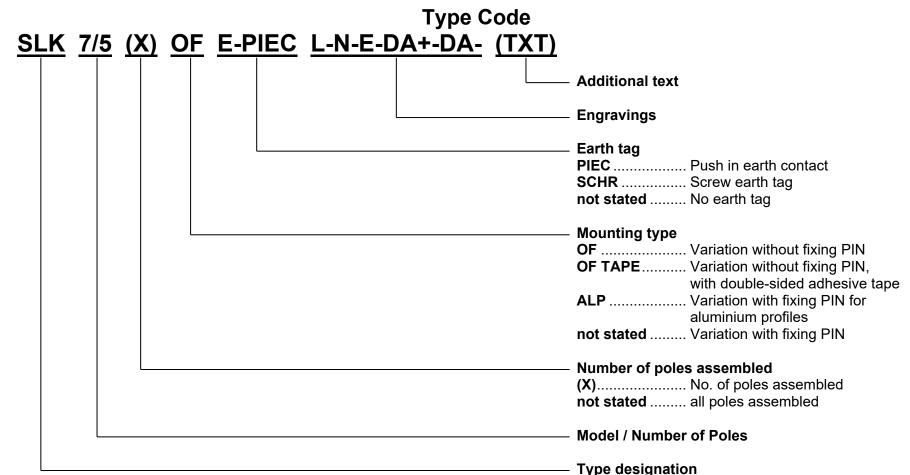

## **Product: Screwless-type clamping units for luminaires**

| Type designation: | Trademark: |
|-------------------|------------|
| Rating:           |            |

SLK 7 Electro-Terminal (ET)

Rated current: 16 A

Working voltage: 250 V / 400 V

T85; 5-pole

upper terminals: 0,5 - 2,5 mm<sup>2</sup>

lower terminals: 0,5 - 2,5 mm<sup>2</sup> s; 1,5 - 2,5 mm<sup>2</sup> r

Certificate No.: 163-002-04

Date: 2024 10 02

Page 3 of 3